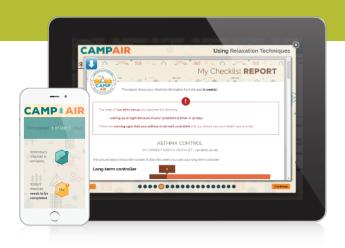

## **Notifications and Reporting**

Push notifications prompt users to take an action–such as completing a checklist, rating their mood, or reading an education tip. You set the schedule for notifications. Users or providers can view and download a report of their responses.